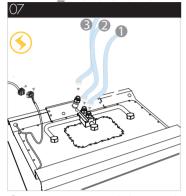

#### STEP2 Head shower

Connect water supply hose to the shower head and connect the power

Push the shower head to the bracket

Fix the shower head with bolt

# 1 intense2 rain

#### waterfall