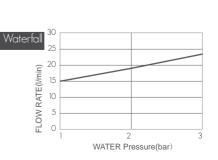

#### STEP1 \_ Bracket

Cut the ceiling to install bracket.

Drill the upper ceiling Ø12 for anc hor bolts

Insert the anchor bolts

Connect rings to the bolts

Adjust the lengths of rings

Hang the bracket to the rings