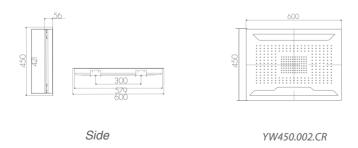

# Dimension

# LED&Shine

| • Code   | YW450.002.CR      |
|----------|-------------------|
| • Size   | 450X600mm         |
| • Finish | Cr painting       |
| • Orgin  | JoeyforLife/Korea |