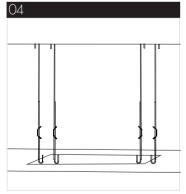

# Installation

#### STEP1 \_ Bracket

Cut the ceiling to install bracket.

Drill the upper ceiling Ø12 for anc hor bolts

Insert the anchor bolts

Connect rings to the bolts

Adjust the lengths of rings

Hang the bracket to the rings