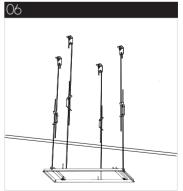

### Installation2

#### STEP2 Head shower

Connect water supply hose to the shower head and connect the power

Push the shower head to the bracket

Fix the shower head with bolt