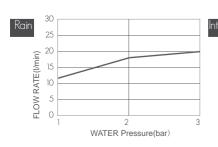

#### Flow Rate

| I IOVV I ICC   | (I/min)     |              |           |  |
|----------------|-------------|--------------|-----------|--|
| water pressure | Rain shower | Intense rain | Waterfall |  |
| 1 bar          | 12          | 15           | 15        |  |
| 2 bar          | 17          | 20           | 19        |  |
| 3 bar          | 20          | 22           | 24.2      |  |