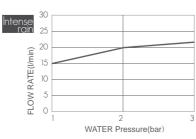

#### Flow Rate

| I IOVV I ICC   | (I/min)     |              |           |  |
|----------------|-------------|--------------|-----------|--|
| water pressure | Rain shower | Intense rain | Waterfall |  |
| 1 bar          | 12          | 15           | 15        |  |
| 2 bar          | 17          | 20           | 19        |  |
| 3 bar          | 20          | 22           | 24.2      |  |