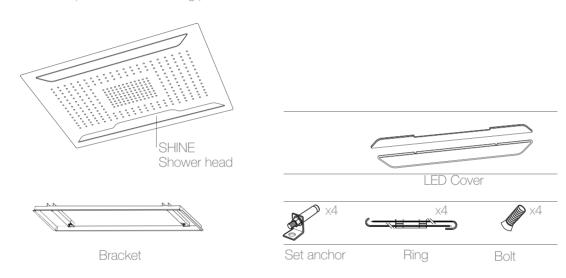

# **Description**Check all the parts with the following parts list

#### STEP1 \_ Bracket

Cut the ceiling to install bracket.

Drill the upper ceiling Ø12 for anc hor bolts

Insert the anchor bolts

Connect rings to the bolts

Adjust the lengths of rings

Hang the bracket to the rings

#### STEP2 Head shower

Connect water supply hose to the shower head and connect the power

Push the shower head to the bracket

Fix the shower head with bolt