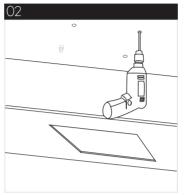

#### STEP1 \_ Bracket

Cut the ceiling to install bracket.

Drill the upper ceiling Ø12 for anc hor bolts

Insert the anchor bolts

Connect rings to the bolts

Adjust the lengths of rings

Hang the bracket to the rings

### Installation2