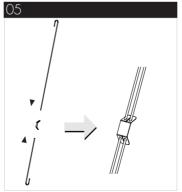

#### STEP1 \_ Bracket

Cut the ceiling to install bracket.

Drill the upper ceiling Ø12 for anc hor bolts

Insert the anchor bolts

Connect rings to the bolts

Adjust the lengths of rings

Hang the bracket to the rings