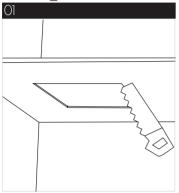

#### STEP2 Head shower

Connect water supply hose to the shower head and connect the power

Push the shower head to the bracket

Fix the shower head with bolt