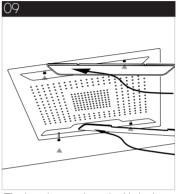

#### STEP2 Head shower

Connect water supply hose to the shower head and connect the power

Push the shower head to the bracket

Fix the shower head with bolt