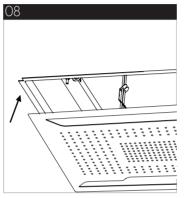

#### STEP1 \_ Bracket

Cut the ceiling to install bracket.

Drill the upper ceiling Ø12 for anc hor bolts

Insert the anchor bolts

Connect rings to the bolts

Adjust the lengths of rings

Hang the bracket to the rings